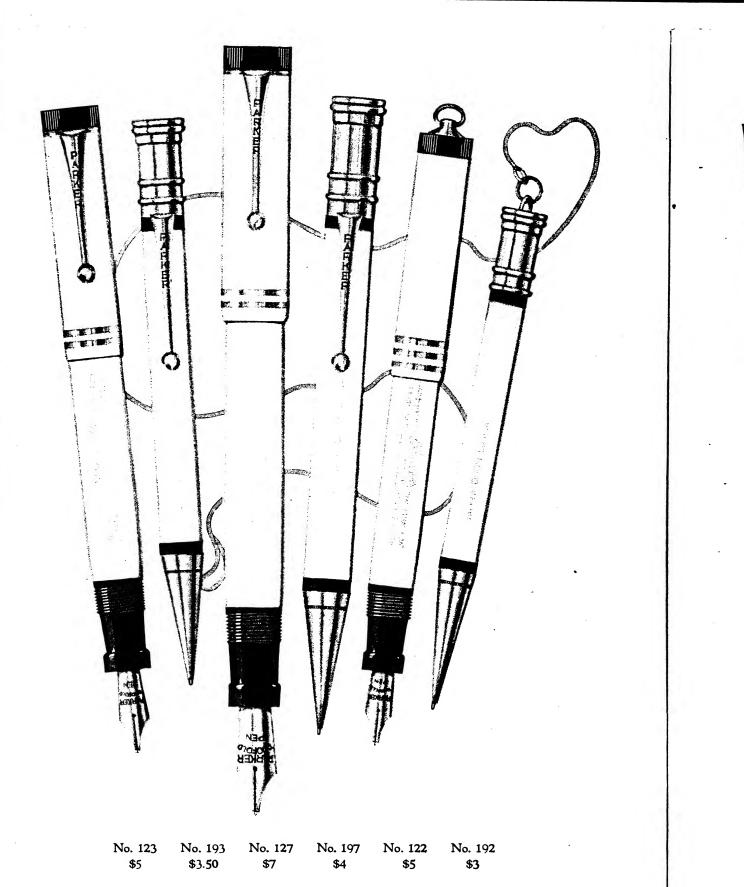

g becomes No. 1] [Pencil No. 72 when equipped with clip instead of ring becomes No. 71]



#### Parker Duofold Pens and Pencils In Black-Tipped Green Jade

3 Sizes-Senior, Junior and Lady. 6 Styles of Pen Points-Extra Fine, Fine, Medium, Broad, Stub and Oblique. [Cord 50c extra.]

(Pen No. 102 when equipped with clip instead of ring becomes No. 101) (Pencil No. 172 when equipped with clip instead of ring becomes No. 171)



## **\$5 \$3.50 \$7 \$4 \$5 \$3**

#### Parker Duofold Pens and Pencils In Black-Tipped Lapis Lazuli

3 Sizes—Senior, Junior and Lady. 6 Styles of Pen Points—Extra Fine, Fine, Medium, Broad, Stub and Oblique. [Cord 50c extra.]

(Pen No. 112 when equipped with clip instead of ring becomes No. 111) (Pencil No. 182 when equipped with clip instead of ring becomes No. 181)



### Parker Duofold Pens and Pencils

In Imperial Mandarin Yellow—Black-Tipped

3 Sizes—Senior, Junior and Lady. 6 Styles of Pen Points—Extra Fine, Fine, Medium, Broad, Stub and Oblique. [Cord 50c extra.]

(Pen No. 122 when equipped with clip instead of ring becomes No. 121) (Pencil No. 192 when equipped with clip instead of ring becomes No. 191)



3 Sizes—Senior, Junior and Lady. 6 Styles of Pen Points—Extra Fine, Fine, Medium, Broad, Stub and Oblique. [Cord 50c extra.]

(Pen No. 12 when equipped with clip instead of ring becomes No. 11) (Pencil No. 82 when equipped with clip instead of ring becomes No. 81)



The Pens \$3.50

The Pencils \$3.00

# Parker Pastel Pens and Pencils

with a New Moire Finish Six Alluring Color Combinations

(Cord 50c extra)



### Parker Duofold Duette Sets